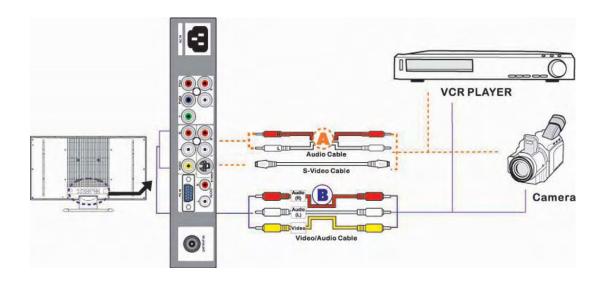

## Connecting a VCR & a Video Camera

### METHOD A S-VIDEO (AV2)

Use an Audio cable to connect the VCR's/ VIDEO CAMERA's audio output jacks to your LCD TV.

Use a S-Video cable to connect your LCD TV and VCR player/ VIDEO CAMERA.

#### METHOD B VIDEO (AV1)

Use an A/V cable to connect the VCR's/ VIDEO CAMERA's. composite output jacks to your LCD TV.

- Connect all power sources before turning on the power for the LCD TV or other connected equipments.
- 3 Press the POWER button to turn on your LCD TV.
- 4 To watch VCR or VIDEO CAMERA, press the SOURCE button to select AV1 or AV2.

Note: Not all cameras have the ability to connect to a TV. Please check your video camera user guide for compatibility.